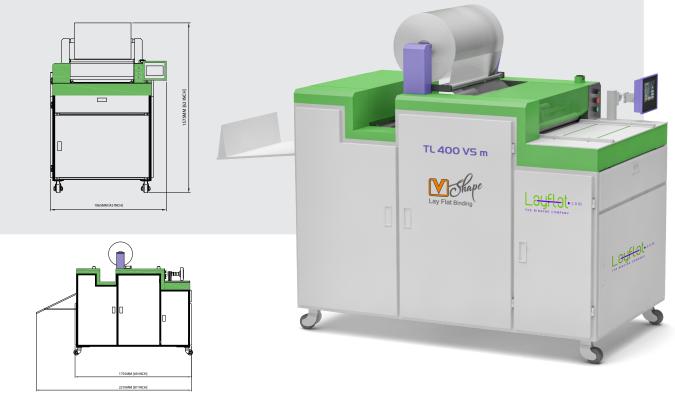

### **TL 400** VS m

#### Description

TL 400 VS m is a multi functional Slit and Strip Binding machine which is used to give photo books, a completely LayFlat opening with V-Shape Technology. TL 400 VS m solves this problem by slitting and laminating the spine along with strengthening and adding flexibility to it. Especially design Roller for Manual Feeding make even gap between two Prints and reduce the wastage of the Lamination film, and the slitting distance from the spine can be adjusted. One of the two Slitting devices (cutter) is fixed and the other is adjustable in between the paper width.

#### Key Features

- 7" Touch Panel Display :
- Easy & User-friendly touch control program for V-Shape Lay flat Binding.
- Manual Feeding :
- To get more precise and accurate feeding, the Roller is specially programmed, to avoid the overlapping and maintaining the distance between two sheets.
- TWO Slitting Device (Window Cut) :
- One of the two Slitting device (cutter) is fixed and the other is adjustable in between the paper width.
- Dust Cleaning Rollers :
- Special design sticky rubber roller.
- Catch the dust from print surface.
- Easy to clean the dust roller once operation done.
- Lamination :
- TWO Options for Film Roll 3" Core & 1" Core.
- Auto Cut (Sheet Separator) :
- Built in automatic cutting system between TWO lamination sheets (For any type of film PET | Polyester | BOPP).
- V-Shape Process :
- Our patented V-Shape length cutting to arrange the paper in V-Shape for LayFlat opening.

### **Specifications**

| Maximum Paper Size | : | 482mm x 482mm                    |
|--------------------|---|----------------------------------|
| Minimum Paper Size | • | 300mm x 300mm                    |
| Thickness of paper | : | Min 0.13mm-Max 0.25mm            |
| Speed              | : | 400Sheets /hour                  |
| Power Supply       | : | 220V AC ( 50 Hz )                |
| Power Consumption  | : | 3500W                            |
| Machine dimension  | : | 2210(L)x 1065(W)x (H)1575 ( mm ) |
| Air compressor     | : | Pneumatic connection required    |

# **TL 400 VS m**

V-Shape Layflat binding machine with lamination

Connect with us For support or any queries Email us at : info@layflat.com

Head - office

Layflat.com AG, Dreilindenstrasse 25, CH-6045 Meggen, Switzerland. Tel: +41 (76) 351 22 25