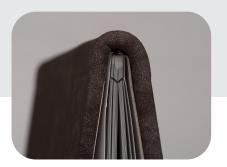

#### Description

TL 400 VS m is a multi functional Slit and Strip Binding machine which is used to give photo books, a completely LayFlat opening with V-Shape Technology. TL 400 VS m solves this problem by slitting and laminating the spine along with strengthening and adding flexibility to it. Especially design Roller for Manual Feeding make even gap between two Prints and reduce the wastage of the Lamination film, and the slitting distance from the spine can be adjusted. One of the two Slitting devices (cutter) is fixed and the other is adjustable in between the paper width.

#### Key Features

- 7" Touch Panel Display :
- Easy & User-friendly touch control program for V-Shape Lay flat Binding.
- Manual Feeding :
- To get more precise and accurate feeding, the Roller is specially programmed, to avoid the overlapping and maintaining the distance between two sheets.
- TWO Slitting Device (Window Cut) :
- One of the two Slitting device (cutter) is fixed and the other is adjustable in between the paper width.
- Dust Cleaning Rollers :
- Special design sticky rubber roller.
- Catch the dust from print surface.
- Easy to clean the dust roller once operation done.
- Lamination :
- TWO Options for Film Roll 3" Core & 1" Core.
- Auto Cut (Sheet Separator) :
- Built in automatic cutting system between TWO lamination sheets (For any type of film PET | Polyester | BOPP).
- V-Shape Process :
- Our patented V-Shape length cutting to arrange the paper in V-Shape for LayFlat opening.