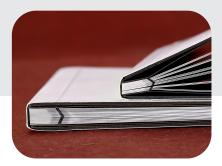

## LATEST BOOKBINDING -

TECHNOLOGIES FOR YOUR UNIQUE REQUIREMENTS

Our binding techniques allow seamless uninterrupted display between two pages.

#### Description

TL 400 VS m is a multi functional Slit and Strip Binding machine which is used to give photo books, a completely LayFlat opening with V-Shape Technology. TL 400 VS m solves this problem by slitting and laminating the spine along with strengthening and adding flexibility to it. Especially design Roller for Manual Feeding make even gap between two Prints and reduce the wastage of the Lamination film, and the slitting distance from the spine can be adjusted. One of the two Slitting devices (cutter) is fixed and the other is adjustable in between the paper width.