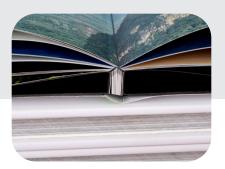

#### Description

TL 400 VS m is a multi functional Slit and Strip Binding machine which is used to give photo books, a completely LayFlat opening with V-Shape Technology. TL 400 VS m solves this problem by slitting and laminating the spine along with strengthening and adding flexibility to it. Especially design Roller for Manual Feeding make even gap between two Prints and reduce the wastage of the Lamination film, and the slitting distance from the spine can be adjusted. One of the two Slitting devices (cutter) is fixed and the other is adjustable in between the paper width.

#### Key Features

- 7" Touch Panel Display :
- Easy & User-friendly touch control program for V-Shape Lay flat Binding.
- Manual Feeding :
- To get more precise and accurate feeding, the Roller is specially programmed, to avoid the overlapping and maintaining the distance between two sheets.
- TWO Slitting Device (Window Cut) :
- One of the two Slitting device (cutter) is fixed and the other is adjustable in between the paper width.
- Dust Cleaning Rollers :
- Special design sticky rubber roller.
- Catch the dust from print surface.
- Easy to clean the dust roller once operation done.
- Lamination :
- TWO Options for Film Roll 3" Core & 1" Core.
- Auto Cut (Sheet Separator) :
- Built in automatic cutting system between TWO lamination sheets (For any type of film PET | Polyester | BOPP).
- V-Shape Process :
- Our patented V-Shape length cutting to arrange the paper in V-Shape for LayFlat opening.