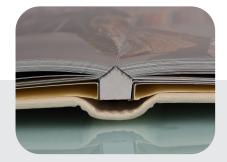

#### Description

TL 400 VS m is a multi functional Slit and Strip Binding machine which is used to give photo books, a completely LayFlat opening with V-Shape Technology. TL 400 VS m solves this problem by slitting and laminating the spine along with strengthening and adding flexibility to it. Especially design Roller for Manual Feeding make even gap between two Prints and reduce the wastage of the Lamination film, and the slitting distance from the spine can be adjusted. One of the two Slitting devices (cutter) is fixed and the other is adjustable in between the paper width.

#### Key Features

- 7" Touch Panel Display :
- Easy & User-friendly touch control program for V-Shape Lay flat Binding.
- Manual Feeding :
- To get more precise and accurate feeding, the Roller is specially programmed, to avoid the overlapping and maintaining the distance between two sheets.
- TWO Slitting Device (Window Cut) :
- One of the two Slitting device (cutter) is fixed and the other is adjustable in between the paper width.
- Dust Cleaning Rollers :
- Special design sticky rubber roller.
- Catch the dust from print surface.
- Easy to clean the dust roller once operation done.
- Lamination :
- TWO Options for Film Roll 3" Core & 1" Core.
- Auto Cut (Sheet Separator) :
- Built in automatic cutting system between TWO lamination sheets (For any type of film PET | Polyester | BOPP).
- V-Shape Process :
- Our patented V-Shape length cutting to arrange the paper in V-Shape for LayFlat opening.