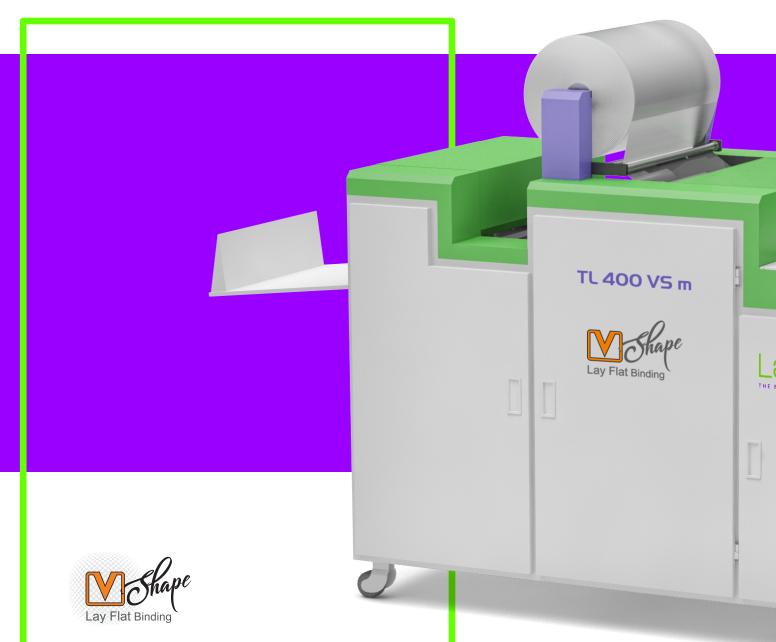

### **TL 400** VS m

#### Description

TL 400 VS m is a multi functional Slit and Strip Binding machine which is used to give photo books, a completely LayFlat opening with V-Shape Technology. TL 400 VS m solves this problem by slitting and laminating the spine along with strengthening and adding flexibility to it. Especially design Roller for Manual Feeding make even gap between two Prints and reduce the wastage of the Lamination film, and the slitting distance from the spine can be adjusted. One of the two Slitting devices (cutter) is fixed and the other is adjustable in between the paper width.

#### Key Features

- 7" Touch Panel Display :
- Easy & User-friendly touch control program for V-Shape Lay flat Binding.
- Manual Feeding :
- To get more precise and accurate feeding, the Roller is specially programmed, to avoid the overlapping and maintaining the distance between two sheets.
- TWO Slitting Device (Window Cut) :
- One of the two Slitting device (cutter) is fixed and the other is adjustable in between the paper width.
- Dust Cleaning Rollers :
- Special design sticky rubber roller.
- Catch the dust from print surface.
- Easy to clean the dust roller once operation done.
- Lamination :
- TWO Options for Film Roll 3" Core & 1" Core.
- Auto Cut (Sheet Separator) :
- Built in automatic cutting system between TWO lamination sheets (For any type of film PET | Polyester | BOPP).
- V-Shape Process :
- Our patented V-Shape length cutting to arrange the paper in V-Shape for LayFlat opening.