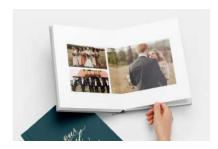

#### Description

LF600 mB is a semi automatic book block system which produces Lay Flat book blocks from single folded sheets. It can make photo book not only by gluing paper back to back but also by inserting cardboard between sheets.

# Professional, Attractive And Elegantly Crafted Photobooks Production Line In Your Business