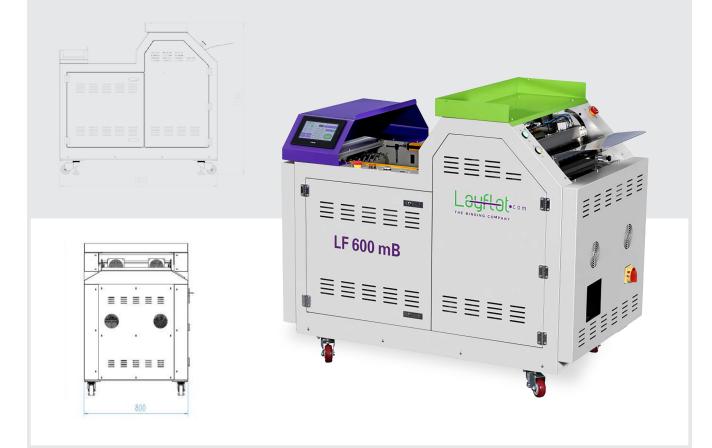

### **Specifications**

Book Block Heigt : **6**"-**18**" **(152mm-460mm)** 

Book Block Width (open) : 12"-36" ( 305mm-915mm)

Maximum Thickness of Book Block: **50mm** 

Cardboard : With or without

Glue : Hot melt

Thickness of Cardboard : **0.35mm** -**1mm** 

Thickness of Paper : **0.15mm-0.3mm** 

Speed : 600 cycles /hour

Power Supply : **220V 50HZ Single phase** 

Maximum Power Consumption : 2000W

Machine Dimension : 1.214m(L) x0.8m (W) x1.16m (H)

Weigh : 350kg

Air Compressor : 0.6-0.7mpa, >120L/min