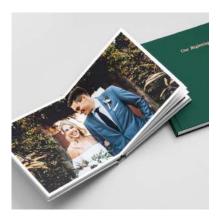

#### Description

LF600 mB is a semi automatic book block system which produces Lay Flat book blocks from single folded sheets. It can make photo book not only by gluing paper back to back but also by inserting cardboard between sheets.

# Professional, Attractive And Elegantly Crafted Photobooks Production Line In Your Business