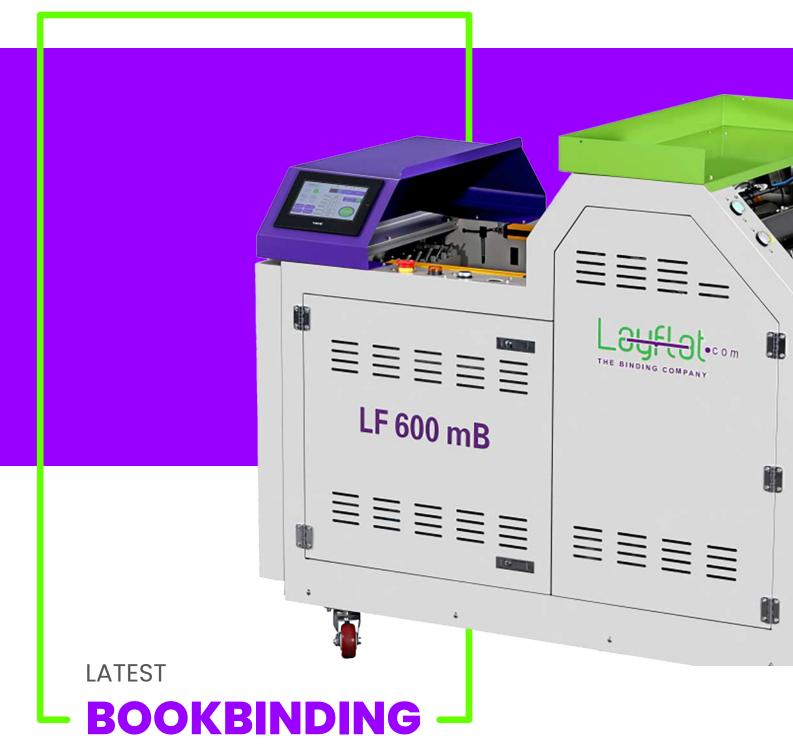

# **LF 600** mB

TECHNOLOGIES FOR YOUR UNIQUE REQUIREMENTS

Our binding techniques allow seamless uninterrupted display between two pages.

# **LF 600** mB

#### Description

LF600 mB is a semi automatic book block system which produces Lay Flat book blocks from single folded sheets. It can make photo book not only by gluing paper back to back but also by inserting cardboard between sheets.

#### Key Benefits

- Manual feeder for folded sheets and cardboard;
- Easy to operate via touch screen;
- Flexible production for different sizes: 6"x6" to 18"x 18";
- Layflat binding technology;
- Hotmelt gluing technology: cheaper cost and faster delivery