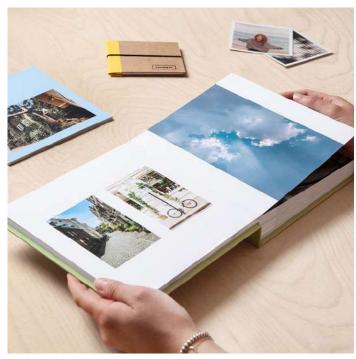

#### Description

LF600 mB is a semi automatic book block system which produces Lay Flat book blocks from single folded sheets. It can make photo book not only by gluing paper back to back but also by inserting cardboard between sheets.

# Professional, Attractive And Elegantly Crafted Photobooks Production Line In Your Business